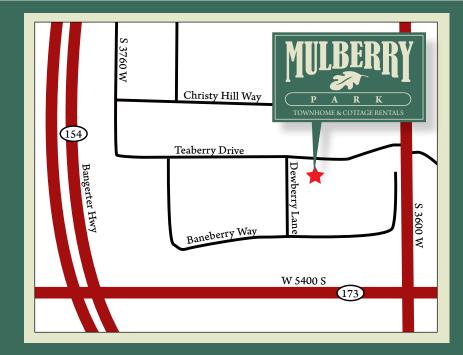

### **▶** DIRECTIONS FROM BANGERTER HIGHWAY:

- East on 5400 South
- Left (North) on 3600 West
- Left West) on Teaberry Drive (5285 South)
- Left (South) on Dewberry Drive
- Mulberry Park Apartments rental office & clubhouse is on your left

### **▶** DIRECTIONS FROM I-215:

- Exit 4700 South. Head West
- Left (South) on 3600 West
- Right (West) on Teaberry Drive (5285 South)
- Left (South) on Dewberry Drive
- Mulberry Park Apartments rental office & clubhouse is on your left