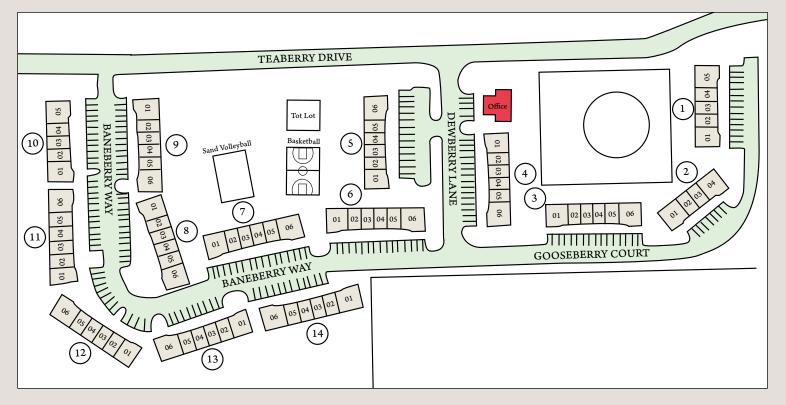

### **▶** DIRECTIONS FROM BANGERTER HIGHWAY:

- East on 5400 South
- Left (North) on 3600 West
- Left West) on Teaberry Drive (5285 South)
- Left (South) on Dewberry Drive
- Mulberry Park Apartments rental office & clubhouse is on your left

### **▶** DIRECTIONS FROM I-215:

- Exit 4700 South. Head West
- Left (South) on 3600 West
- Right (West) on Teaberry Drive (5285 South)
- Left (South) on Dewberry Drive
- Mulberry Park Apartments rental office & clubhouse is on your left