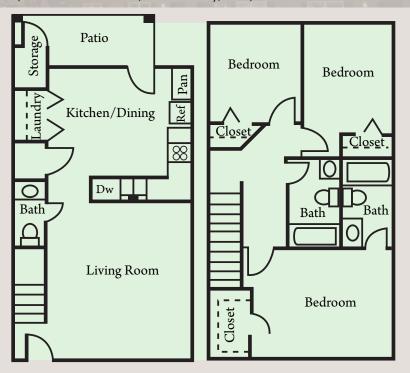

5287 Dewberry Lane, Taylorsville, Utah (5287 South 3675 West, Salt Lake City, Utah)

Cottage Home
3 Bedrooms & 2 Bathrooms
1,181 Square Feet

Townhome
3 Bedrooms & 2 1/2 Bathrooms
1,273 Square Feet