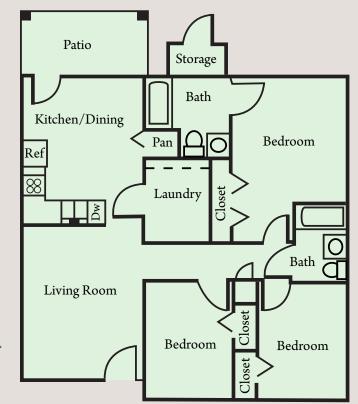

5287 Dewberry Lane, Taylorsville, Utah (5287 South 3675 West, Salt Lake City, Utah)

Cottage Home
3 Bedrooms & 2 Bathrooms
1,181 Square Feet

Townhome
3 Bedrooms & 2 1/2 Bathrooms
1,273 Square Feet